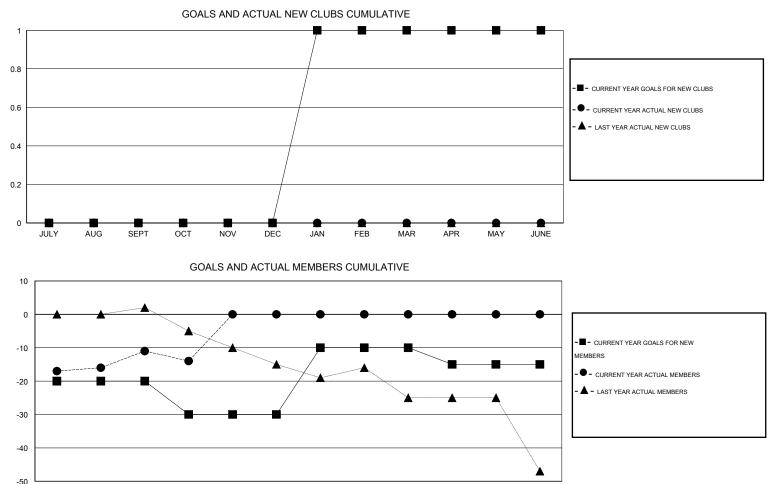

## LOCATION CZECH REPUBLIC

| GMT: MIKLO    | T: MIKLOS HORVATH LOCATION CZECH RE |                   |                  |                  | PUBLIC                | GMT CA 4           |                                     |                    |                  |  |
|---------------|-------------------------------------|-------------------|------------------|------------------|-----------------------|--------------------|-------------------------------------|--------------------|------------------|--|
|               |                                     | Clubs             |                  |                  |                       |                    | Members                             |                    |                  |  |
|               | RESU                                | LTS FOR 2014-2015 |                  |                  | RESULTS FOR 2014-2015 |                    |                                     |                    |                  |  |
| QUARTER       | NEW CLUB<br>GOAL                    | NEW CLUBS         | DROPPED<br>CLUBS | NET<br>GAIN/LOSS | QUARTER               | NEW MEMBER<br>GOAL | CHARTER AND<br>NEW MEMBERS<br>ADDED | DROPPED<br>MEMBERS | NET<br>GAIN/LOSS |  |
| JULY/AUG/SEPT | 0                                   | 0                 | 0                | 0                | JULY/AUG/SEPT         | -20                | 11                                  | 22                 | -11              |  |
| OCT/NOV/DEC   | 0                                   | 0                 | 0                | 0                | OCT/NOV/DEC           | -10                | 4                                   | 7                  | -3               |  |
| JAN/FEB/MAR   | 1                                   | 0                 | 0                | 0                | JAN/FEB/MAR           | 20                 | 0                                   | 0                  | 0                |  |
| APR/MAY/JUNE  | 0                                   | 0                 | 0                | 0                | APR/MAY/JUNE          | -5                 | 0                                   | 0                  | 0                |  |